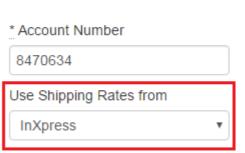

## 3. Select InXpress:

## **DHL Express Account Information**

If you are using a third party for DHL Express rates, select your rate provider t

4. Then click the Save button.

That's it - ShippingEasy will get the rates for your DHL Express shipments from InXpress!