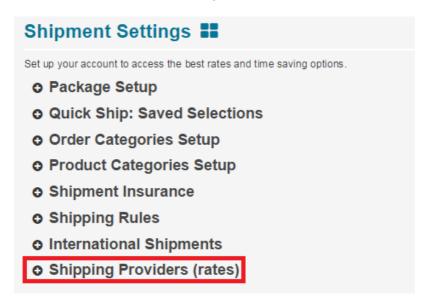

## To configure ShippingEasy to use InXpress rates for your DHL Express shipments:

1. From the **SETTINGS** tab, navigate to **POSTAGE AND CARRIERS**.

2. Scroll down to the entry for **DHL Express** and then click the **Manage account** button.